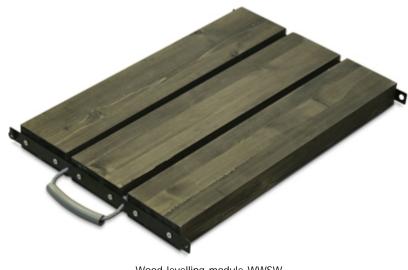

## **WWSW** technical features

Wood levelling module WWSW

- Designed for mobile use, light, easy to assemble.
- Maximum capacity of the single module: up to 20t.
- Sturdy wooden structure.
- Waterproof surface treatment.
- Fitted with kit for joining the modules and fixing these to the pavement.
- Usable both for static as well as dynamic applications.
- Reduced costs.
- Equipped with carrying handle.

|       | dimensions<br>(mm) | height<br>(mm) | weight<br>(kg) |
|-------|--------------------|----------------|----------------|
| WWSEW | 500x700            | 58             | 9              |
| WWSDW | 500x900            | 58             | 12             |
| WWSFW | 500x900            | 69             | 13             |