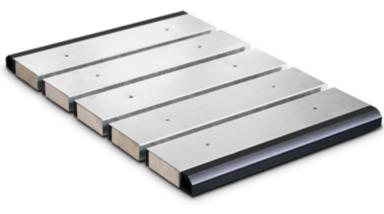

#### **WWSLM** technical features

Levelling module WWSLM

- Recommended for stationary use.
- Fitted with kit for joining the modules and fixing these to the pavement.
- Maximum capacity of the single module: up to 20t.
- Sturdy wooden structure, with a metal protective coating.
- Mini aluminium ramps for easing the rising/descending of the vehicle.
- Special vulcanised antislip rubber for maximum grip on all types of surfaces.
- Usable both for static as well as dynamic applications.

|          | dimensions<br>(mm) | height<br>(mm) | weight<br>(kg) |
|----------|--------------------|----------------|----------------|
| WWSELM   | 1200x700           | 59             | 42             |
| WWSDLM-1 | 1200x900           | 59             | 53             |