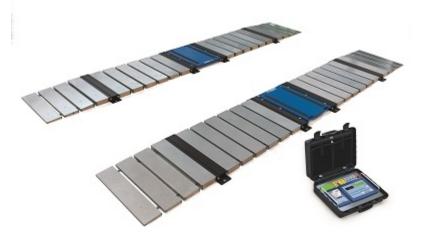

## Levellling modules advantages

Useful for creating mobile or fixed axle weighing stations, of any length.

- Reduction of the influence of the weighing suspensions.
- Reduction of the height difference effect (important for vehicles with more than two axles).
- Easy to install and move, for mobile weighing stations.
- Reduced costs and installation time.
- Modularity: by adding various modules it is possible to quickly increase the length of the weighing zone according to one's needs.
- Reduced space, for easing the transport and the storage in the periods in which it's not used.