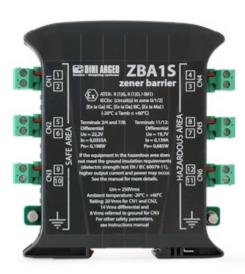

## **TECHNICAL FEATURES**

- Equipped with 3 channels for the protection of the Signal line (CN1/CN4), the Excitation line (CN3/CN6) and the Sense line, for improved signal stability.
- "SLIM" type case, iper-compact, for DIN rail installation.
- Temperature of usage: -20°C ÷ +60°C.
- Storage temperature: -25°C ÷ +70°C
- Rating: 14Vrms differential and 8Vrms through earth for CN3 connector, 20Vrms for the CN1 & CN2
- Maximum Security Voltage(Um): 250Vrms
- Maximum Security Current (current interruption capability): 1500A
- Degree of protection: IP20
- Excitation, Signal and Sense Marking: ATEX II (1)G, II(1)D, I(M1)
- Protection: [Ex ia Ga] IIC, [Ex ia Da] IIIC, [Ex ia Ma] I (-20°C  $\leq$  Tamb  $\leq$  +60°C)
- Please refer to the User Manual for more information.