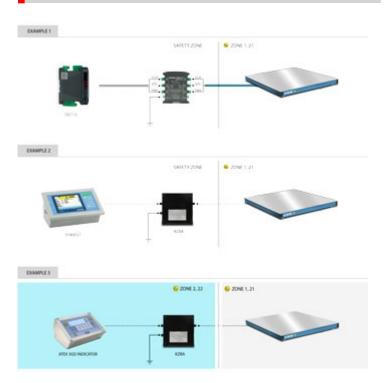

# ZBA1S\_OLD20190327

TRIPLE ZENER BARRIER FOR LOAD CELLS "ZBA1S"

The Zener Barrier ZBA1S is the perfect solution for the connection between a weighing terminal and a weight receiver system in the ATEX ZONE. ZBA1S integrates three barriers in one, protecting the excitation line, signal and sense. This feature makes the installation easier, especially in small spaces. This saves time and money.