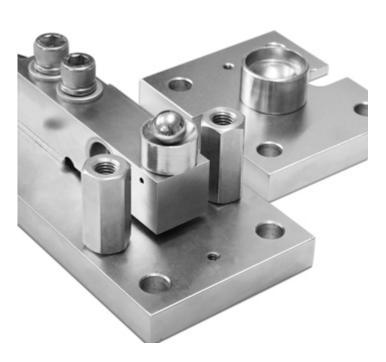

SBX series, up to 2.500kg. Suitable for weighing of hoppers, tanks, platforms, etc. ADVANTAGES:

- Nickel-plated construction
- Higher plate with spherical joint, for optimal weighing precision
- Anti-overturn
- Locking/bypass system for facilitated transport and maintenance
- Quick installation/removal of the load cell (even if full- loaded)

The best solution for advanced industrial applications

## LOAD CELLS KIT: TECHNICAL FEATURES

- For shear-beam load cells, SBT/SBK/SBX series, from 300 to 2500 kg
- Nickel-plated manufacturing
- Self-centering spherical joint, for precise weighing
- Locking system for cell protection during transport or maintenance of the structure
- Limit nuts and screws, adjustable
- Anti-overturn (within the limits declared)

### **DETAIL 1**

## **DETAIL 2**





# DETAIL 3







DINI ARGEO FRANCE sarl France DINI ARGEO GMBH Germany

DINI ARGEO UK Ltd United Kingdom DINI ARGEO WEIGHING INSTRUMENTS Ltd China DINI ARGEO OCEANIA Australia



#### **COMPANY HEADQUARTERS**

Via Della Fisica, 20 41042 Spezzano di Fiorano Modena - Italy Tel. +39.0536 843418

### SERVICE ASSISTANCE

Via Dell'Elettronica, 15 41042 Spezzano di Fiorano Modena - Italy Tel. +39.0536 921784

| - |                                        |
|---|----------------------------------------|
|   |                                        |
|   |                                        |
|   |                                        |
|   | SALES AND TECHNICAL ASSISTANCE SERVICE |