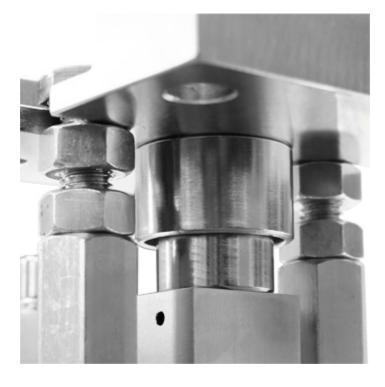

K/SBX series, up to 2.500kg. Suitable for weighing of hoppers, tanks, platforms, etc. ADVANTAGES:

- Nickel-plated construction
- Higher plate with spherical joint, for optimal weighing precision
- Anti-overturn
- Locking/bypass system for facilitated transport and maintenance
- Quick installation/removal of the load cell (even if full- loaded)

The best solution for advanced industrial applications

## LOAD CELLS KIT: TECHNICAL FEATURES

- For shear-beam load cells, SBT/SBK/SBX series, from 300 to 2500 kg
- Nickel-plated manufacturing
- Self-centering spherical joint, for precise weighing
- Locking system for cell protection during transport or maintenance of the structure
- Limit nuts and screws, adjustable
- Anti-overturn (within the limits declared)

### **DETAIL 1**

## **DETAIL 2**





# DETAIL 3







DINI ARGEO FRANCE sarl France DINI ARGEO GMBH Germany

DINI ARGEO UK Ltd United Kingdom DINI ARGEO WEIGHING INSTRUMENTS Ltd China DINI ARGEO OCEANIA Australia



#### **COMPANY HEADQUARTERS**

Via Della Fisica, 20 41042 Spezzano di Fiorano Modena - Italy Tel. +39.0536 843418

### SERVICE ASSISTANCE

Via Dell'Elettronica, 15 41042 Spezzano di Fiorano Modena - Italy Tel. +39.0536 921784

| - |                                        |
|---|----------------------------------------|
|   |                                        |
|   |                                        |
|   |                                        |
|   | SALES AND TECHNICAL ASSISTANCE SERVICE |