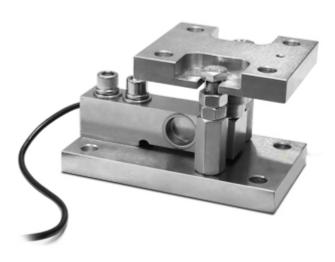

# KSBC2

Nickel-plated kit "KSBC" series, for shear beam SBT/SBK/SBX load cells

Mounting kit for shear beam load cells SBT/SBK/SBX series, up to 2.500kg. Suitable for weighing of hoppers, tanks, platforms, etc. ADVANTAGES:

- Nickel-plated construction
- Higher plate with spherical joint, for optimal weighing precision
- Anti-overturn
- Locking/bypass system for facilitated transport and maintenance
- Quick installation/removal of the load cell (even if full- loaded)

## LOAD CELLS KIT: TECHNICAL FEATURES

- For shear-beam load cells, SBT/SBK/SBX series, from 300 to 2500 kg
- Nickel-plated manufacturing
- Self-centering spherical joint, for precise weighing
- Locking system for cell protection during transport or maintenance of the structure
- Limit nuts and screws, adjustable
- Anti-overturn (within the limits declared)