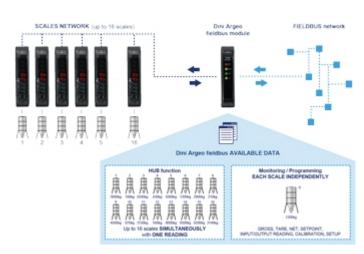

### **HUB PROFINET FUNCTION, UP TO 16 WEIGHING SCALES**

- The HUB configuration allows to monitor simultaneously by PROFINET protocol all the data of a scales network. In detail:
  - NET weight and GROSS weight of the scales
  - DIGITAL INPUT status
  - RELAY OUTPUT status
  - Weight status (e.g. positive, negative, stable, unstable)
  - Error condition (e.g. overload, underload)

## **DETAIL 4**

PROFINET FOR DIGITAL WEIGHING SCALES: CONFIGURATIONS (Please click on the image to enlarge)

DINI ARGEO FRANCE sarl France DINI ARGEO GMBH Germany

DINI ARGEO UK Ltd United Kingdom DINI ARGEO WEIGHING INSTRUMENTS Ltd China DINI ARGEO OCEANIA Australia