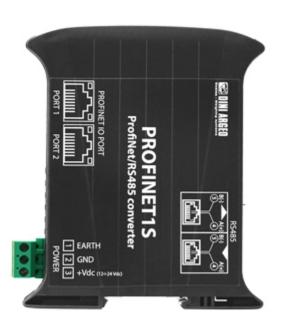

#### **PROFINET CONVERTER: TECHNICAL FEATURES**

- PROFINET IO slave.
- ABS case for panel mounting on DIN bar.
- Suitable to function with <u>DGT1S</u> weight transmitter. Quick configuration from the transmitter programming menu.
- Serial port RS485, with "quick connect" system, for a rapid connection.
- Power source: from 12 to 24Vdc.