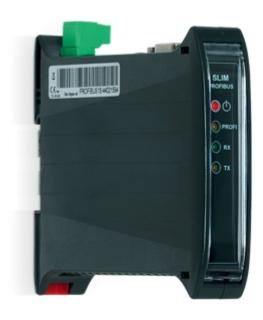

# PROFIBUS1S

PROFIBUS interface for single weighing scale or scales network

The PROFIBUS <u>interface</u> allows a simultaneous communication between 16 digital weighing scales, simplifying the weighing system.

## **TECHNICAL FEATURES OF PROFIBUS CONVERTER**

- PROFIBUS-DP slave (IEC 61158).
- ABS case for panel mounting on DIN bar.
- Suitable to function with <u>DGT1S</u> weight transmitter. Quick configuration from the transmitter programming menu.
- RS485 interface on RJ45 connector for quick connection to DGT1S.
- Profibus port on 9 Pin connector.
- Board optoisolation against electric or electrostatic discharges.
- Indexing from 0 to 98.
- Automatic Baud Rate selection from 9600 bit/s to 12Mbit/s.
- Power source: from 12 to 24Vdc.