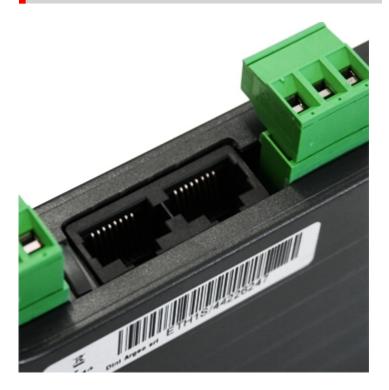

## **TECHNICAL FEATURES OF PROFIBUS CONVERTER**

- PROFIBUS-DP slave (IEC 61158).
- ABS case for panel mounting on DIN bar.
- Suitable to function with <u>DGT1S</u> weight transmitter. Quick configuration from the transmitter programming menu.
- RS485 interface on RJ45 connector for quick connection to DGT1S.
- Profibus port on 9 Pin connector.
- Board optoisolation against electric or electrostatic discharges.
- Indexing from 0 to 98.
- Automatic Baud Rate selection from 9600 bit/s to 12Mbit/s.
- Power source: from 12 to 24Vdc.

## **DETAIL 3**