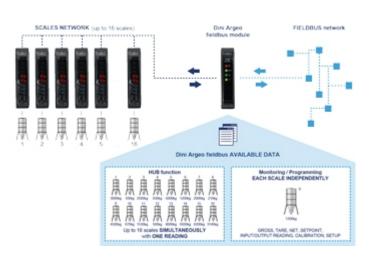

### **HUB PROFIBUS FUNCTION, UP TO 16 WEIGHING SCALES**

- This set up permits the simultaneous check of all the weighing scales network data by PROFIBUS protocol.
  In detail:
  - NET weight and GROSS weight of the scales
  - Weight status (for example, positive, negative, stable, unstable)
  - Error condition (es. overload, underload)
  - DIGITAL INPUT status
  - RELAY OUTPUT status

# **DETAIL 4**

PROFIBUS FOR DIGITAL WEIGHING SCALES: CONFIGURATIONS (Please click on the image to enlarge)

DINI ARGEO FRANCE sarl France DINI ARGEO GMBH Germany

DINI ARGEO UK Ltd United Kingdom DINI ARGEO WEIGHING INSTRUMENTS Ltd China DINI ARGEO OCEANIA Australia