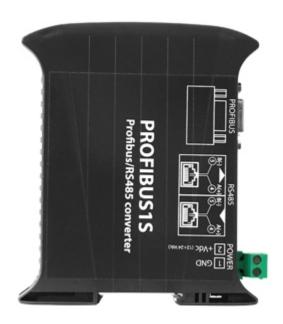

## **TECHNICAL FEATURES OF PROFIBUS CONVERTER**

- PROFIBUS-DP slave (IEC 61158).
- ABS case for panel mounting on DIN bar.
- Suitable to function with <u>DGT1S</u> weight transmitter. Quick configuration from the transmitter programming menu.
- RS485 interface on RJ45 connector for quick connection to DGT1S.
- Profibus port on 9 Pin connector.
- Board optoisolation against electric or electrostatic discharges.
- Indexing from 0 to 98.
- Automatic Baud Rate selection from 9600 bit/s to 12Mbit/s.
- Power source: from 12 to 24Vdc.