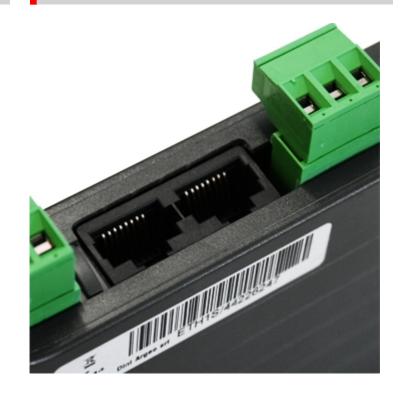

If the converter is used to communicate with a single scale, the ETHERNET IP protocol allows the following data to be read:
  - NET, GROSS and TARE weight
  - Weight status (e.g. positive, negative, stable, unstable)
  - Error conditions (e.g. overload, underload)
  - DIGITAL INPUT status
  - RELAY OUTPUT status
  - Output SETPOINT writing
  - Alibi Memory
  - Calibration
  - SETUP configuration

### ETHERNET IP FOR WEIGHING SCALES: TECHNICAL FEATURES

- Ethernet IP port.
- ABS case for mounting on DIN rail.
- Designed to operate with a DGT1S weight transmitter. Quick configuration from the transmitter programming menu.
- RS485 serial port (9600 to 115200 baud) with a "quick connect" system for rapid connection.
- Power supply: 12-24Vdc.

#### **UPON REQUEST**

UL certificated version





## DETAIL 3



## DETAIL 4

DETAIL 2







DINI ARGEO FRANCE sarl France DINI ARGEO GMBH Germany DINI ARGEO UK Ltd United Kingdom DINI ARGEO WEIGHING INSTRUMENTS Ltd China DINI ARGEO OCEANIA Australia



### COMPANY HEADQUARTERS

Via Della Fisica, 20 41042 Spezzano di Fiorano Modena - Italy Tel. +39.0536 843418

#### SERVICE ASSISTANCE

Via Dell'Elettronica, 15 41042 Spezzano di Fiorano Modena - Italy Tel. +39.0536 921784 SALES AND TECHNICAL ASSISTANCE SERVICE

.....

All the specifications and images can be subject to variations and upgrades without prior notice.