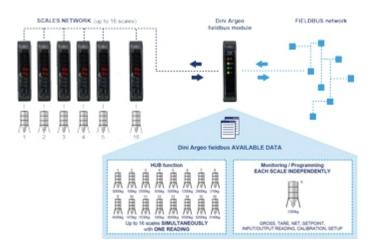

#### **ETHERNET IP HUB FOR UP TO 16 WEIGHING SCALES**

- The HUB configuration allows you to read the data from all the network scales simultaneously via the ETHERNET IP protocol. In detail:
  - NET weight and GROSS weight
  - Weight status (e.g. positive, negative, stable, unstable)
  - Error conditions (e.g. overload, underload)
  - DIGITAL INPUT status
  - RELAY OUTPUT status

#### ETHERNET IP CONVERTER FOR INDIVIDUAL WEIGHING SCALES

- If the converter is used to communicate with a single scale, the ETHERNET IP protocol allows the following data to be read:
  - NET, GROSS and TARE weight
  - Weight status (e.g. positive, negative, stable, unstable)
  - Error conditions (e.g. overload, underload)
  - DIGITAL INPUT status
  - RELAY OUTPUT status
  - Output SETPOINT writing
  - Alibi Memory
  - Calibration
  - SETUP configuration