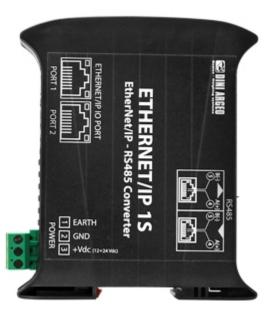

# ETHERNET I P

"ETHERNETIP1S": interface for conversion RS485 - Ethernet IP for DIN bar

Interface for din bar with super solid "slim" type box, for conversion from serial RS485 to Ethernet IP. For DGT1 / DGT1S series transmitters.

### ETHERNET IP FOR WEIGHING SCALES: TECHNICAL FEATURES

- Ethernet IP port.
- ABS case for mounting on DIN rail.
- Designed to operate with a DGT1S weight transmitter. Quick configuration from the transmitter programming menu.
- RS485 serial port (9600 to 115200 baud) with a "quick connect" system for rapid connection.
- Power supply: 12-24Vdc.