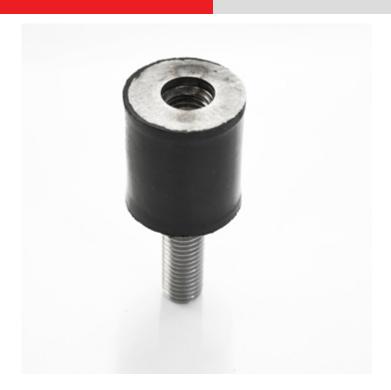

## **KSBR**

KSB2R anti-vibration elastic joint

Anti-vibration elastic joint M12, useful to reduce vibrations and improve weighing precision.

## **TECHNICAL FEATURES**

- Applicable on SBxx series load cells, up to 2000kg.
- Structure in steel/rubber.
- Threading M12.
- Optional fixing bush.

DINI ARGEO FRANCE sarl France DINI ARGEO GMBH Germany