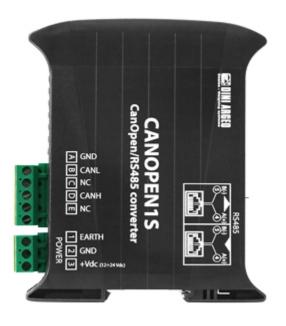

# CANOPEN1S

CANOPEN interface for single scale or weighing scales network

This CANOPEN <u>interface</u> allows to read the weight from one weighing scale up to 16 weighing scales together, simplyfying the system.

#### **CANOPEN FOR WEIGHING SCALES: MAIN FEATURES**

- Hub function for a simultaneous check of up to 16 weighing scales.
- CANOPEN slave port.
- ABS case for panel mounting on DIN bar.
- Indexing from 1 to 127.
- Baud Rate from 10KBaud to 1MBaud.
- Suitable to function with DGT1S weight transmitter. Quick configuration from the transmitter programming menu.
- Serial port RS485 (from 9600 to 115200 baud), with "quick connect" system for a fast connection.
- Power source: 12-24Vdc.