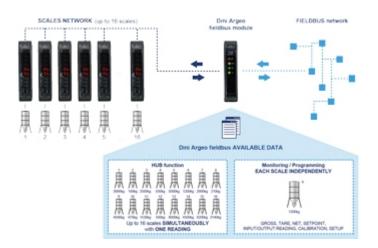

#### FUNCTIONS FOR HUB CANOPEN UP TO 16 WEIGHING SCALES

- This configuration allows to check, at the same time, all the data of the weighing scales network by CANOPEN protocol. In detail:
  - NET weight and GROSS weight of the scales
  - Weight status (for example, positive, negative, stable, unstable)
  - Error condition (es. overload, underload)
  - DIGITAL INPUT status
  - RELAY OUTPUT status

#### CANOPEN CONVERTER FOR SINGLE WEIGHING SCALE

- By connecting the CANOPEN to the weighing scale or by selecting one from the scales network, the CANOPEN protocol transmits specific data and controls:
  - NET weight, GROSS weight and TARE of the weighing scale
  - Weight status (for example; positive, negative, stable, unstable)
  - Error condition (es. overload, underload)
  - DIGITAL INPUT status
  - RELAY OUTPUT status
  - SETPOINT output writings
  - Aliby Memory
  - Calibration
  - Configuration SETUP

#### **CANOPEN FOR WEIGHING SCALES: MAIN FEATURES**

- Hub function for a simultaneous check of up to 16 weighing scales.
- CANOPEN slave port.
- ABS case for panel mounting on DIN bar.
- Indexing from 1 to 127.
- Baud Rate from 10KBaud to 1MBaud.
- Suitable to function with DGT1S weight transmitter. Quick configuration from the transmitter programming menu.
- Serial port RS485 (from 9600 to 115200 baud), with "quick connect" system for a fast connection.
- Power source: 12-24Vdc.