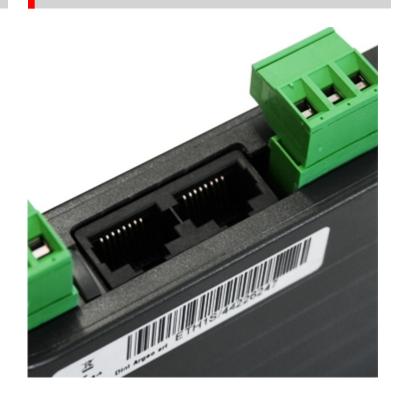

ng scale
  - Weight status (for example; positive, negative, stable, unstable)
  - Error condition (es. overload, underload)
  - DIGITAL INPUT status
  - RELAY OUTPUT status
  - SETPOINT output writings
  - Aliby Memory
  - Calibration
  - Configuration SETUP

#### **CANOPEN FOR WEIGHING SCALES: MAIN FEATURES**

- Hub function for a simultaneous check of up to 16 weighing scales.
- CANOPEN slave port.
- ABS case for panel mounting on DIN bar.
- Indexing from 1 to 127.
- Baud Rate from 10KBaud to 1MBaud.
- Suitable to function with DGT1S weight transmitter. Quick configuration from the transmitter programming menu.
- Serial port RS485 (from 9600 to 115200 baud), with "quick connect" system for a fast connection.
- Power source: 12-24Vdc.

#### **UPON REQUEST**

• UL certificated version





## DETAIL 3



## DETAIL 4







DINI ARGEO FRANCE sarl France DINI ARGEO GMBH Germany DINI ARGEO UK Ltd United Kingdom DINI ARGEO WEIGHING INSTRUMENTS Ltd China DINI ARGEO OCEANIA Australia



### COMPANY HEADQUARTERS

Via Della Fisica, 20 41042 Spezzano di Fiorano Modena - Italy Tel. +39.0536 843418

#### SERVICE ASSISTANCE

Via Dell'Elettronica, 15 41042 Spezzano di Fiorano Modena - Italy Tel. +39.0536 921784 SALES AND TECHNICAL ASSISTANCE SERVICE

.....

All the specifications and images can be subject to variations and upgrades without prior notice.