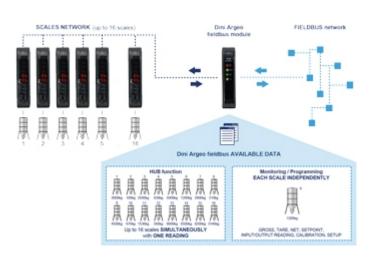

# ETHERCAT1S

ETHERCAT interface for single weighing scale or weighing scales network

The ETHERCAT <u>interface</u> allows the communication among 16 different digital weighing scales at the same time, reducing the costs and the complexity of the weighing system.

### ETHERCAT HUB FUNCTION UP TO 16 WEIGHING SCALES

- This configuration makes possible to view, at the same time, the weighing scales network data by ETHERCAT protocol. In detail:
  - NET weight and GROSS weight of the scales
  - Weight status (for example, positive, negative, stable, unstable)
  - Error condition (e.g. overload, underload)
  - DIGITAL INPUT status
  - RELAY OUTPUT status

### ETHERCAT CONVERTER FOR SINGLE WEIGHING SCALE

- It is possible to connect the ETHERCAT to a single scale, or to a single scale of a network. By this interface, the following data can be read:
  - NET, GROSS and TARE weight
  - Weight status (for example; positive, negative, stable, unstable)
  - SETPOINT output writings
  - DIGITAL INPUT status
  - RELAY OUTPUT status
  - Error conditions (i.e. overload, underload)
  - SETPOINT output writings
  - Aliby Memory
  - Calibration
  - Configuration SETUP