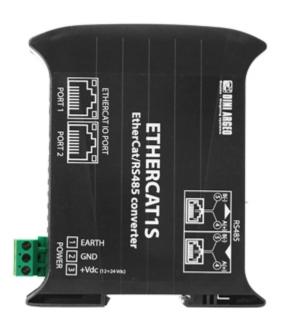

# ETHERCAT1S

ETHERCAT interface for single weighing scale or weighing scales network

The ETHERCAT <u>interface</u> allows the communication among 16 different digital weighing scales at the same time, reducing the costs and the complexity of the weighing system.

#### **ETHERCAT FOR WEIGHING SCALES: MAIN FEATURES**

- ETHERCAT slave port.
- ABS case for panel mounting on DIN bar.
- Suitable to work with <u>DGT1S</u> weight transmitter. Quick configuration from the transmitter programming menu.
- Serial port RS485 (from 9600 to 115200 baud), with "quick connect" system for a fast connection.
- Power source: 12-24Vdc.