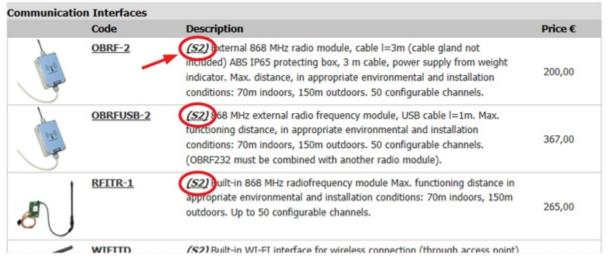

### S2 installation service

- For printers/labellers, the S2 service includes:
  - Print testing of the standard formats

NOTE: To use the testing service at time of order, one must order the printer together with the connection cable.

- For communication interfaces, the S2 service includes:
  - Installation of the option with the addition of any mechanical accessories mountings (if not supplied with the option)
  - Configuration
  - Communication test