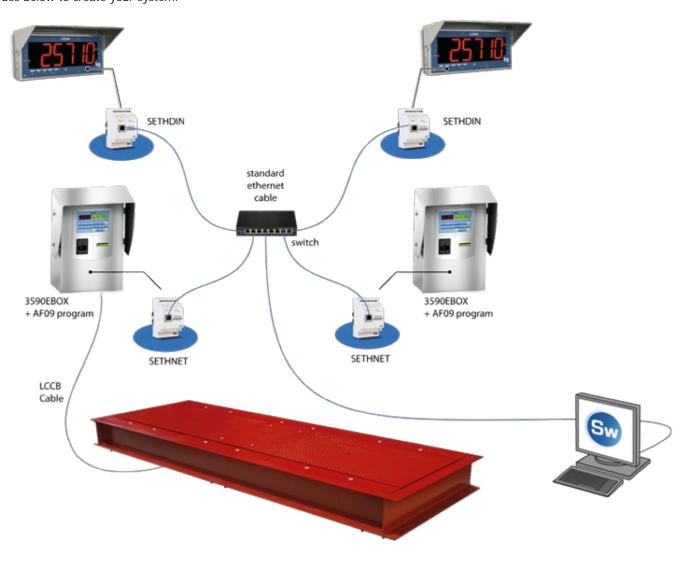

# RWSCP\_APP01\_NETWORK

RWSCP: Example of a weighing station with 3590EBOX



### **ADVANCED NETWORK**

• See codes below to create your system.



## SIMPLE NETWORK

• See codes below to create your system.







DINI ARGEO FRANCE sarl France DINI ARGEO GMBH Germany

DINI ARGEO UK Ltd United Kingdom DINI ARGEO WEIGHING INSTRUMENTS Ltd China DINI ARGEO OCEANIA Australia



#### **COMPANY HEADQUARTERS**

Via Della Fisica, 20 41042 Spezzano di Fiorano Modena - Italy Tel. +39.0536 843418

### SERVICE ASSISTANCE

Via Dell'Elettronica, 15 41042 Spezzano di Fiorano Modena - Italy Tel. +39.0536 921784

| - |                                        |
|---|----------------------------------------|
|   |                                        |
|   |                                        |
|   |                                        |
|   | SALES AND TECHNICAL ASSISTANCE SERVICE |