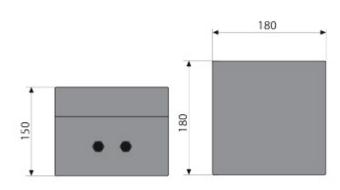

URES

Barrier for signal and sense: Um=250V

Fuse: 50mA Uo: 17,4V Io: 25mA Po: 0,11W Co: 0,346µF Lo: 56,88mH Rmin: 705,60hm

• Barrier for supply: Um=250V

Fuse: 100mA Uo: 24V Io: 164mA Po: 0,98W Co: 0,125µF Lo: 1,32mH Rmin: 1470hm

### • NOTES:

- Connection with up to 4 load cells of 350 ohm each.
- The combination of two or more Zener barriers (1) GD [Ex ia] implies that the Atex marking of the barriers assembly must be update to (2) GD [Ex ib], as required by the EN 60079-14 standard.



## WARNING

The KMB4 kit can be placed in ATEX zone according to its ATEX marking or in alternative in a safe area.



The electric coordination, executed for realizing the DCATEXMB4 certificate, involves the use of the LCCB/EXCB6 cable, maximum length of 200m (greater lengths upon price estimate).





KMB4: dimensions in mm.

# DETAIL 3



3 zener barriers for load cell supply, signal, and sense. Suitable for mounting on a DIN bar in a safe area, or in a hazardous-proof case (Exd) in an ATEX area.





DINI ARGEO FRANCE sarl France DINI ARGEO GMBH Germany

DINI ARGEO UK Ltd United Kingdom DINI ARGEO WEIGHING INSTRUMENTS Ltd China DINI ARGEO OCEANIA Australia



#### **COMPANY HEADQUARTERS**

Via Della Fisica, 20 41042 Spezzano di Fiorano Modena - Italy Tel. +39.0536 843418

### SERVICE ASSISTANCE

Via Dell'Elettronica, 15 41042 Spezzano di Fiorano Modena - Italy Tel. +39.0536 921784

| - |                                        |
|---|----------------------------------------|
|   |                                        |
|   |                                        |
|   |