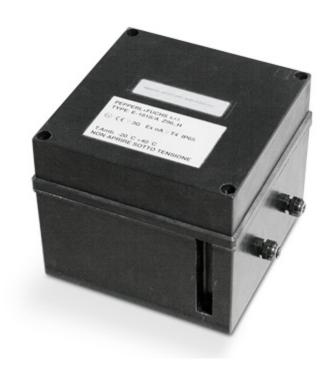

# KMB4

"KMB4" BOX WITH PASSIVE SAFETY ZENER BARRIERS, FOR ATEX ENVIRONMENTS

Kit of three intrinsic protection Zener barriers, for connection of devices in ATEX area with devices in safe area, housed in an ABS box.

## WARNING

The KMB4 kit can be placed in ATEX zone according to its ATEX marking or in alternative in a safe area.

The electric coordination, executed for realizing the DCATEXMB4 certificate, involves the use of the LCCB/EXCB6 cable, maximum length of 200m (greater lengths upon price estimate).