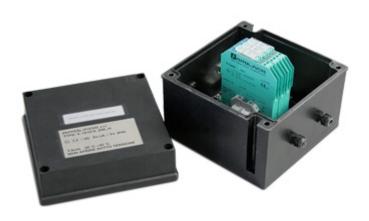

# KMB4

"KMB4" BOX WITH PASSIVE SAFETY ZENER BARRIERS, FOR ATEX ENVIRONMENTS

Kit of three intrinsic protection Zener barriers, for connection of devices in ATEX area with devices in safe area, housed in an ABS box.

# DETAIL 3

3 zener barriers for load cell supply, signal, and sense. Suitable for mounting on a DIN bar in a safe area, or in a hazardous-proof case (Exd) in an ATEX area.

DINI ARGEO FRANCE sarl France DINI ARGEO GMBH Germany