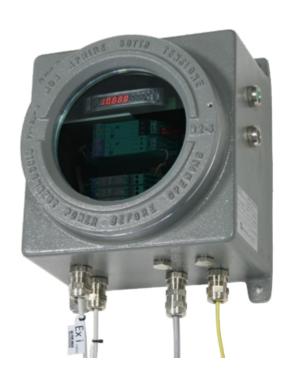

# **EXBOX**

EXBOX: Box with Exd protection for weighing and data transmission in 2GD ATEX zones

Box with Exd protection completed with weight indicator/transmitter, Zener barriers and intrinsically safe 4-20mA analog output. Fitted with 2 buttons for the main weighing operations with configurable functions, and two programmable electronic outputs for setpoints and levels management. Complete protection: ATEX II 2 (1) GD Ex d [ia Ga] IIC T6 Gb / Ex tb [ia Da] IIIC T85°C Db IP66.

## **BOX TECHNICAL FEATURES**

- Aluminum alloy construction.
- Tempered glass, transparent, frontal porthole for weight reading and electronics checking.
- Painted with epoxy paint.
- 6 cable glands at disposal and standard fitted with 4 ATEX cable glands, for power supply, grounding, load cell cable and analog output.
- Weight: approx. 15kg.
- IP65 protection degree.

### **INDICATOR MAIN TECHNICAL FEATURES**

- DGT1SAN weight indicator with analog output, specific for the reading, diagnostic and transmission of the weight of one or more load cells.
- 5-key mechanic keyboard.
- Red LED display with 6 8-mm digits and 6 LEDs for showing active functions.
- Up to 10.000e or multi-range 2 x 3000e @ 0,3 μV/d in CE-M approved version for legal for trade use.
- Up to 100.000 displayable divisions with internal resolution up to 3.000.000 points.
- 1 channel A/D 24-bit sigma-delta conversion, up to 3200 conv./sec. auto-select.
- Fitted with 2 inputs for managing the buttons provided as standard and 2 programmable electronic outputs, for the set points and levels
  management.