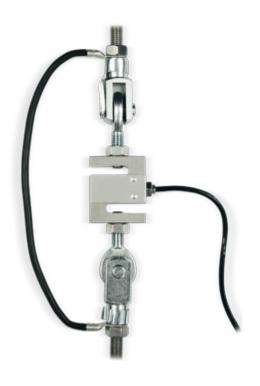

# RBJ\_OLD20170904

"RBJ": ARTICULATED ROD-END BALL JOINTS

Articulated joints for the correct installation of the tension load cells.

The best solution for advanced industrial applications

### MAIN FEATURES

- Galvanized steel construction.
- Steel / Bronze contact surfaces of the joint.
- Fitted with locking nut.

## DETAIL 2

DINI ARGEO FRANCE sarl France DINI ARGEO GMBH Germany

DINI ARGEO UK Ltd United Kingdom DINI ARGEO WEIGHING INSTRUMENTS Ltd China DINI ARGEO OCEANIA Australia