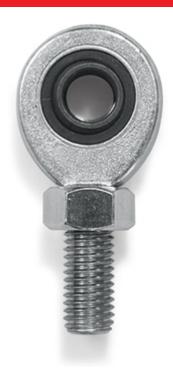

# RBJ\_OLD20170904

"RBJ": ARTICULATED ROD-END BALL JOINTS

Articulated joints for the correct installation of the tension load cells.

The best solution for advanced industrial applications

### MAIN FEATURES

- Galvanized steel construction.
- Steel / Bronze contact surfaces of the joint.
- Fitted with locking nut.

### DETAIL 1