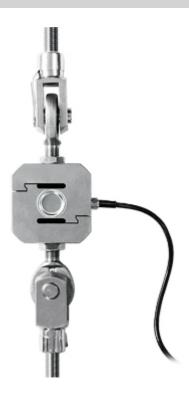

# RBJ\_OLD20170904

"RBJ": ARTICULATED ROD-END BALL JOINTS

Articulated joints for the correct installation of the tension load cells.

The best solution for advanced industrial applications

### MAIN FEATURES

- Galvanized steel construction.
- Steel / Bronze contact surfaces of the joint.
- Fitted with locking nut.

## DETAIL 2

DINI ARGEO FRANCE sarl France DINI ARGEO GMBH Germany

DINI ARGEO UK Ltd United Kingdom DINI ARGEO WEIGHING INSTRUMENTS Ltd China DINI ARGEO OCEANIA Australia