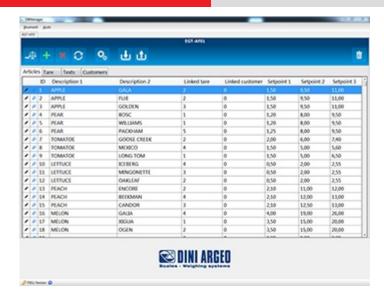

# DBMANAGER

DBMANAGER: PC software designed for quickly compiling the databases of your scale

PC software which facilitates and speeds up the compiling of the scale's databases, with the possibility to import/export them in a Excel format.

## **STRONG POINTS**

- Easy to configure: in a few minutes you can program and transmit dozens of articles, keeping them even in memory.
- Security: you can set a protection password to protect your entries data and to prevent accidental changes.
- Customisation: you can insert your logo and translate the user interface directly in your own language (.ini file).
- Multi-scale: up to 10 scales can be configured from the same programme (attention: requires multi-scale licence, to be specified when ordering).
- Management of the main communication modes: RS232, USB, Ethernet-Wifi (TCP-IP).

### **MAIN FUNCTIONS**

- · Self-identification of the connected indicator
- Configurable fields of each database
- Receive or Transmit Databases
- Import / Export to Excel file