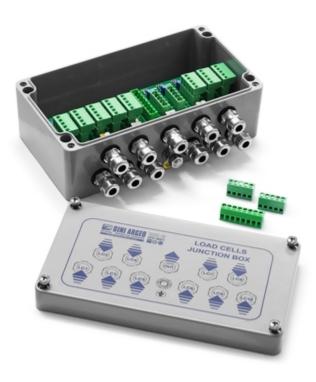

# **JB100**

"JB10Q": EQUALISED JUNCTION BOX, WITH UP TO 10 LOAD CELLS

Junction box fitted with electronic board for junction and equalisation of up to 10 load cells. Particularly suitable for weight bridges, thanks to the Surger Arresters against electric discharges and disturbances. Case suitable for harsh environments, with metallic cable glands and grounding. Terminal boards with a screw for easing the connection of the load cells and the signal adjustment trimmer, for an accurate and reliable equalisation.

## **ANALOGIC "JB10Q" TECHNICAL FEATURES**

- Reinforced polyester case in fiberglass, ideal for harsh environments.
- 10 + 1 waterproof metallic cable glands.
- Surge Arresters against electric discharges and disturbances.
- IP66 protection degree or IP68 with the use of GELBOX anti condensation gel (optional, you need 1200ml of gel).
- Maximum input voltage: 24Vdc.
- Maximum input current: 700mA.
- Maximum input load cell signal: 1000mV.
- Temperature effect: 50ppm/°C.
- Compact dimensions (lxwxh): 220x120x90mm.
- Removable terminals.

## **DIGITAL "JB10QD" TECHNICAL FEATURES**

- Designed for the connection to digital load cells, in RS485.
- 24Vdc input for the power supply of the load cells.
- Reinforced polyester case in fiberglass, ideal for harsh environments.
- 10 + 1 waterproof metallic cable glands.
- Surge Arresters against electric discharges and disturbances.
- IP66 protection degree or IP68 with the use of GELBOX anti condensation gel (optional, you need 1200ml of gel).
- Compact dimensions (lxwxh): 220x120x90mm.
- Removable terminals.