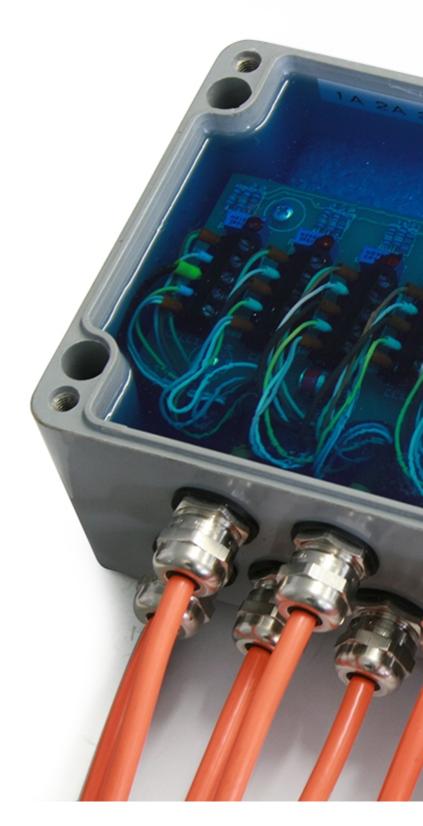

JB10Q: internal view.

JB10Q: IP68 protection with optional GELBOX gel (you need 600ml of gel).

DINI ARGEO FRANCE sarl France DINI ARGEO GMBH Germany

DINI ARGEO UK Ltd United Kingdom DINI ARGEO WEIGHING INSTRUMENTS Ltd China DINI ARGEO OCEANIA Australia