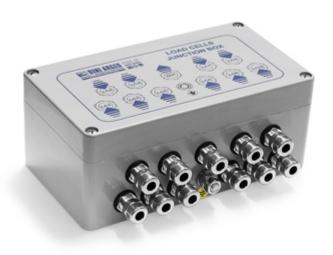

# **JB100**

"JB10Q": EQUALISED JUNCTION BOX, WITH UP TO 10 LOAD CELLS

Junction box fitted with electronic board for junction and equalisation of up to 10 load cells. Particularly suitable for weight bridges, thanks to the Surger Arresters against electric discharges and disturbances. Case suitable for harsh environments, with metallic cable glands and grounding. Terminal boards with a screw for easing the connection of the load cells and the signal adjustment trimmer, for an accurate and reliable equalisation.

## **ANALOGIC "JB10Q" TECHNICAL FEATURES**

- Reinforced polyester case in fiberglass, ideal for harsh environments.
- 10 + 1 waterproof metallic cable glands.
- Surge Arresters against electric discharges and disturbances.
- IP66 protection degree or IP68 with the use of GELBOX anti condensation gel (optional, you need 1200ml of gel).
- Maximum input voltage: 24Vdc.
- Maximum input current: 700mA.
- Maximum input load cell signal: 1000mV.
- Temperature effect: 50ppm/°C.
- Compact dimensions (lxwxh): 220x120x90mm.
- Removable terminals.