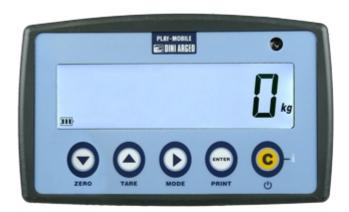

# DFWPM\_OLD20170630

DFWPM "PLAY MOBILE": PORTABLE WEIGHT REPEATER

Radio frequency weight repeater for DFW indicators and MCW crane scales, easy to transport and view thanks to its small size and to the backlit large digit display.

It allows to repeat the main scale functions from a distance, thanks to the integrated keypad, and to memorise the weighs for the following processings by PC through the serial commands or the "Weigh Console" software

### **TECHNICAL FEATURES**

- Backlit LCD 25 mm LCD display with 6 high contrast digits with icons for indicating the active functions.
- 6 Vdc power supply, with extractable battery box, for functioning with 4 AA batteries.
- Keypad with 5 keys, in polycarbonate.
- Compact and sturdy case, easy to clean and resistant in harsh and corrosive environments.
- Digital Set-Up from keypad or from PC with DINITOOLS.
- Memory for recording the weighs (standard fitted with the DFWPM10USB model).

#### **SERIAL PORTS**

- 868Mhz integrated radio modem, with 50 different frequency channels, easily programmable from PC, for communication with indicator, scale and crane scale.
- USB port (standard fitted with the DFWPM10USB model), for quick connection to the PC.
- Infrared receiver for functioning with remote control.