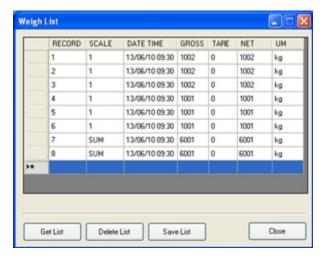

## DETAIL 1

Reading the list of weighs from "Weigh Console" software with the possibility to save in "Excel" or \*.csv format. For more information see the <u>technical data sheet</u>.

DINI ARGEO FRANCE sarl France DINI ARGEO GMBH Germany