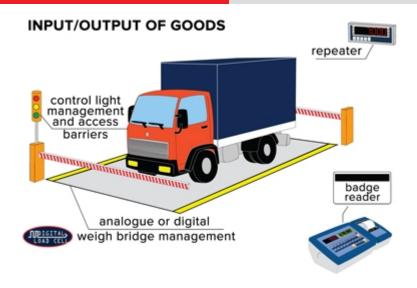

## AF03

"AF03": SOFTWARE FOR 3590E/CPWE INDICATORS FOR VEHICLE WEIGHING SYSTEMS

Particularly suitable for vehicle weighing and weighbridge management, with input/output control of goods. The AF03 version allows to weigh the vehicle by itself or with the trailer, either with the operator as well as self-service with the badge reader, as well as the advanced management of the data and the printouts. The AF03 also offers the possibility of managing the main digital load cells available on the market. CE-M approvable (OIML R-76 / EN 45501).

### **FUNCTIONS**

- Clearing, Automatic Tare, Presettable Tare, locked, unlocked tare.
- Management of the main digital load cells available on the market.
- Storage of input/output weighs through ID CODE or LICENSE PLATE (up to 999 suspended weighs).
- Management of second scale: possibility of carrying out the input/output weigh with scale 1 or with scale 2; input weigh with scale 1, output weigh with scale 2 and viceversa. Function "A+B" for displaying sum of scale 1 + scale 2.
- Management of vehicles with trailer also on 2 scales (tractor weigh on scale 1 + trailer weigh on scale 2)
- Thanks to the 3590EKR series indicator combined with a radio module, it is possible to manage up to 16 WWSRF platforms fitted with built-in radio module, with programmable databases and printouts.
- 15 configurable and printable ID texts containing 32 characters, i.e.: Code, lot ID, operator ID, shift number, etc.
- Database of 500 customers / 250 suppliers with two alphanumeric descriptions of 20 characters, input and output total, net total, weighs total.
- Database of 500 articles with alphanumeric description of 20 characters, input total, output total, net total, weighs total.
- Database of 500 vehicles with alphanumeric description of 20 characters, plate (10 crt), linked tare, input total, output total, net total, weighs total.
- Complete customisation of the function keys, for adapting the instrument to the needs of the user.
- 6 levels of totals zeroable and printable in an independent way: partial total, general total, grand total, customer total, article total, vehicle total.
- Printing of complete database reports or just the handled articles.
- Programmable printing from keyboard or from PC (through the free Dinitools.net software) of 30 print formats linkable to various functions (Print key, Input weigh, Output weigh, Single weigh, Partial total, General total, Grand total, Customer total, Article total, etc.); each print format can contain 2048 positions which may be direct ASCII codes or preset print blocks (i.e. Company name, weigh and lot progressive, net weight, memory storage number, customer description, article description, date and time, etc.).