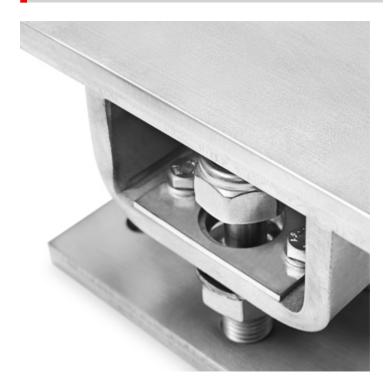

esigned for weighing silos, tanks, hoppers. It is advisable to install the weighing system using just the accessory without the cell.

The best solution for advanced industrial applications

### **MAIN FEATURES**

- AISI304 STAINLESS STEEL BODY.
- GREAT RESISTANCE TO LATERAL FORCES.
- NUT FOR MAINTAINING THE RAISED POSITION, FOR EASY INSTALLATION AND/OR SUBSTITUTION OF THE LOAD CELL.
- LIMIT-SWITCH NUTS FOR PROTECTION OF THE LOAD CELLS IN CASE OF OVERLOAD.
- SELF-CENTERING CONNECTION SEGMENT BETWEEN LOWER AND UPPER PLATES.
- DUMMY LOAD CELLS FUNCTIONING FOR THE WEIGHING OF LIQUIDS.
- The KCPN kit is designed to allow the correct functioning of the cells and the requested weighing accuracy, within the limits described into the technical manual.

## DETAIL 1



# **DETAIL 2**



# DETAIL 3







DINI ARGEO FRANCE sarl France DINI ARGEO GMBH Germany

DINI ARGEO UK Ltd United Kingdom DINI ARGEO WEIGHING INSTRUMENTS Ltd China DINI ARGEO OCEANIA Australia



#### **COMPANY HEADQUARTERS**

Via Della Fisica, 20 41042 Spezzano di Fiorano Modena - Italy Tel. +39.0536 843418

### SERVICE ASSISTANCE

Via Dell'Elettronica, 15 41042 Spezzano di Fiorano Modena - Italy Tel. +39.0536 921784

| - |                                        |
|---|----------------------------------------|
|   |                                        |
|   |                                        |
|   |                                        |
|   | SALES AND TECHNICAL ASSISTANCE SERVICE |