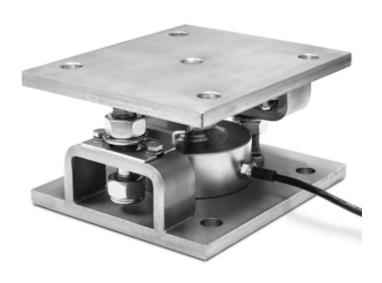

## ASSEMBLY KITS FOR COMPRESSION LOAD CELLS

Assembly kits for CP compression cells: stainless steel accessories designed for weighing silos, tanks, hoppers. It is advisable to install the weighing system using just the accessory without the cell.

### **MAIN FEATURES**

- AISI304 STAINLESS STEEL BODY.
- GREAT RESISTANCE TO LATERAL FORCES.
- NUT FOR MAINTAINING THE RAISED POSITION, FOR EASY INSTALLATION AND/OR SUBSTITUTION OF THE LOAD CELL.
- LIMIT-SWITCH NUTS FOR PROTECTION OF THE LOAD CELLS IN CASE OF OVERLOAD.
- SELF-CENTERING CONNECTION SEGMENT BETWEEN LOWER AND UPPER PLATES.
- DUMMY LOAD CELLS FUNCTIONING FOR THE WEIGHING OF LIQUIDS.
- The KCPN kit is designed to allow the correct functioning of the cells and the requested weighing accuracy, within the limits described into the technical manual.