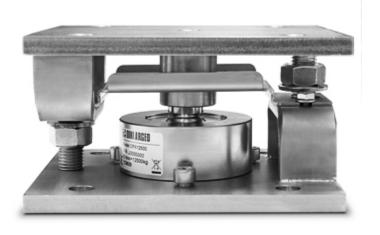

### **MAIN FEATURES**

- AISI304 STAINLESS STEEL BODY.
- GREAT RESISTANCE TO LATERAL FORCES.
- NUT FOR MAINTAINING THE RAISED POSITION, FOR EASY INSTALLATION AND/OR SUBSTITUTION OF THE LOAD CELL.
- LIMIT-SWITCH NUTS FOR PROTECTION OF THE LOAD CELLS IN CASE OF OVERLOAD.
- SELF-CENTERING CONNECTION SEGMENT BETWEEN LOWER AND UPPER PLATES.
- DUMMY LOAD CELLS FUNCTIONING FOR THE WEIGHING OF LIQUIDS.
- The KCPN kit is designed to allow the correct functioning of the cells and the requested weighing accuracy, within the limits described into the technical manual.