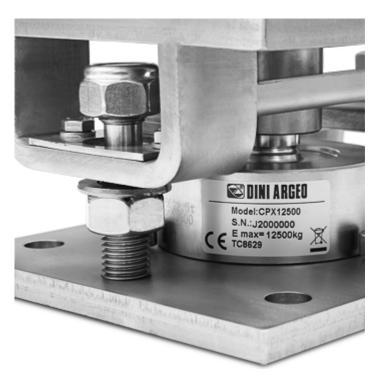

accessories designed for weighing silos, tanks, hoppers. It is advisable to install the weighing system using just the accessory without the cell.

The best solution for advanced industrial applications

### **MAIN FEATURES**

- AISI304 STAINLESS STEEL BODY.
- GREAT RESISTANCE TO LATERAL FORCES.
- NUT FOR MAINTAINING THE RAISED POSITION, FOR EASY INSTALLATION AND/OR SUBSTITUTION OF THE LOAD CELL.
- LIMIT-SWITCH NUTS FOR PROTECTION OF THE LOAD CELLS IN CASE OF OVERLOAD.
- SELF-CENTERING CONNECTION SEGMENT BETWEEN LOWER AND UPPER PLATES.
- DUMMY LOAD CELLS FUNCTIONING FOR THE WEIGHING OF LIQUIDS.
- The KCPN kit is designed to allow the correct functioning of the cells and the requested weighing accuracy, within the limits described into the technical manual.

## DETAIL 1



# **DETAIL 2**



# DETAIL 3







DINI ARGEO FRANCE sarl France DINI ARGEO GMBH Germany

DINI ARGEO UK Ltd United Kingdom DINI ARGEO WEIGHING INSTRUMENTS Ltd China DINI ARGEO OCEANIA Australia



#### **COMPANY HEADQUARTERS**

Via Della Fisica, 20 41042 Spezzano di Fiorano Modena - Italy Tel. +39.0536 843418

### SERVICE ASSISTANCE

Via Dell'Elettronica, 15 41042 Spezzano di Fiorano Modena - Italy Tel. +39.0536 921784

| - |                                        |
|---|----------------------------------------|
|   |                                        |
|   |                                        |
|   |                                        |
|   | SALES AND TECHNICAL ASSISTANCE SERVICE |