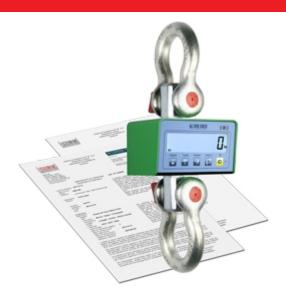

## **ISO 17025 CRANE SCALES**

ISO 17025 calibration for crane scales

ISO 17025 (DKD/DAKKS, SIT/ACCREDIA, UKAS, COFRAC, etc.) crane scale Calibration Certification service ordered simultaneously with the new instrument.

CAPACITY: up to 50.000 kg.

DINI ARGEO FRANCE sarl France DINI ARGEO GMBH Germany

DINI ARGEO UK Ltd United Kingdom DINI ARGEO WEIGHING INSTRUMENTS Ltd China DINI ARGEO OCEANIA Australia