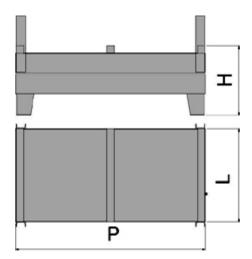

## **DETAIL 1**

| Available versions |               |      |      |      |           |  |
|--------------------|---------------|------|------|------|-----------|--|
|                    | l x w x h     | Max  | d    | M    | M         |  |
| Codice             | (mm)          | (kg) | (g)  | (g)* | 2R (g)*   |  |
| SWA15              | 1000x2000x650 | 1500 | 200  | 500  | 200-500   |  |
| <u>SWA30</u>       | 1000x2000x650 | 3000 | 500  | 1000 | 500-1000  |  |
| SWC15              | 1000x3000x650 | 1500 | 200  | 500  | 200-500   |  |
| SWC30              | 1000x3000x650 | 3000 | 500  | 1000 | 500-1000  |  |
| SWC60              | 1000x3000x650 | 6000 | 1000 | 2000 | 1000-2000 |  |
| SWD30              | 1500x3000x650 | 3000 | 500  | 1000 | 500-1000  |  |
| SWD60              | 1500x3000x650 | 6000 | 1000 | 2000 | 1000-2000 |  |