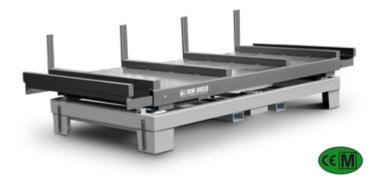

## SW SERIES IRON-WEIGHING PLATFORMS

Lever platforms with a single load cell, suitable for weighing metal sections, rods, pipes and plates in industrial and commercial applications. Standard version is with approved load cell.

## **MAIN FEATURES**

- Functions with 1approved load cell protected against dust and water splashes according to IP65 standards and with OIML certification (350 Ohm input resistance).
- Sturdy painted steel section structure, and load surface with support bars, fixed edges, and flip-down edges on the operator side.
- Levers, cutters and bearings are in hardened ground chrome steel.
- Platform oscillation on steel balls and oscillation locks for avoiding overturns.
- Level.
- Up to 15 Vdc power supply
- IP67 hermetic junction box and wiring with 5m long 6-pin cable with connectors for connection to the indicator.