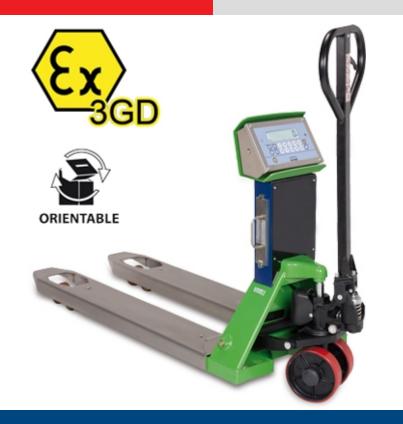

### TPW EX 3GD "HAZARDOUS ZONE" SERIES ATEX PALLET TRUCK SCALE

Pallet truck scales, with built-in electronic weighing, suitable for harsh working conditions and dangerous areas classified as hazardous (ZONE 2, 22) in accordance with Ex II 3G IIC T6 Gc X and Ex II 3D IIIC T115C° Dc X protection. The Atex certified four load cell weight detection guarantees the best accuracy in all work conditions. Manufactured, calibrated and adjusted in Italy by Dini Argeo, using certified sample masses. Available also CE-M APPROVED.

#### MAIN FEATURES

- Maximum lifting capacity: 2000Kg.
- Accuracy: +/- 0.05% of the maximum capacity.
- Fork dimensions 1150 x 550 x 85 mm.
- Weighs about 125 kg.
- Bearing oven-fire painted structure in extra thick sheet steel.
- Standard fitted with +/-160° swivelling column head.
- Steering wheels and double loading rollers with a poliurethane coating.
- Atex certified, 4 stainless steel IP68 shear-beam load cells.
- Indicator with easy to clean satin finish stainless steel case with IP68 enclosure built to withstand humid and dusty environments; large backlit LCD display 25-mm high contrast digits which are clearly visible even in poor lighting conditions; 17-key numerical/functional membrane waterproof keyboard.
- Calibration and Set-Up parameters configurable from keyboard or PC.
- Power supply through extractable battery, rechargeable in safe zone.
- Over 100-hour operating time.
- Programmable automatic switch-off.
- Battery level indication.
- Equipped with 230Vac 50 Hz battery charger to be recharged in a safe area.

#### MAIN FUNCTIONS

- Zeroing, Tare, Printing (in a safe area only), numeric IDs
- High Resolution Weighing x 10
- Net/Gross or Ib/kg conversion
- Accumulation
- Formula weighing
- +/- Checkweighing
- Percentage weighing
- Counting (Max. resolution of 1.500.000 divisions)
- Set Point Control (with optional interface)