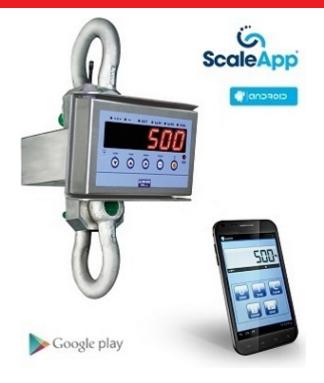

# SCALEAPP: MANAGE YOUR BALANCE DIRECTLY FROM YOUR SMARTPHONE

### The most **INTELLIGENT** and **ECONOMIC SOLUTION** for **SIMPLYFING the DAILY WORK**:

- Read net, gross and tare
- Run a simple or preset tare and store 3 known tares
- Save all weights, totals and see immediately the total
- Enter text or codes to identify each weighing
- Share on-line recorded data

#### MINIMUM REQUIREMENTS

- Display 3,2" or greater.
- Android version 2.3 or greater (4.0 suggested).
- WIFI or Bluetooth connection for communication with the scale.
- ScaleApp can be downloaded from the Playstore at the link below: