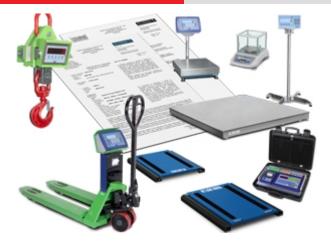

## ISO 9001

Dini Argeo ISO 9001 calibration

Calibration report ordered simultaneously with the new instrument (bench scales, weighing platforms, wheel weighing platforms, weighing belt, crane scales, etc.), with release of the "TEST CERTIFICATE" and copy of the ISO 9001 calibration certificate of the reference sample masses.

**CAPACITY**: up to 60.000 kg (50.000 kg for crane scales).

DINI ARGEO FRANCE sarl France DINI ARGEO GMBH Germany

DINI ARGEO UK Ltd United Kingdom DINI ARGEO WEIGHING INSTRUMENTS Ltd China DINI ARGEO OCEANIA Australia