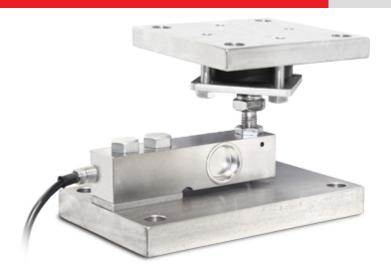

# KSBN\_OLD20170904

ASSEMBLY KITS WITH A SPHERICAL JOINT FOR SHEAR BEAM LOAD CELLS

Assembly kits for SB... shear beam load cells: accessories suitable for weighing hoppers, tanks, platforms, etc. The special oscillating spherical joint guarantees an excellent measuring accuracy also in the presence of dilatations and/or bending of the weighing structure.

### **MAIN FEATURES**

- MANUFACTURED IN GALVANIZED STEEL
- OSCILLATING SPHERICAL JOINT
- MECHANICAL COMPENSATION OF THERMAL SWELLINGS AND TRANSVERSAL FORCES
- EASY TO INSTALL
- GUARANTEES THE MAXIMUM PRECISION OF THE LOAD CELL.