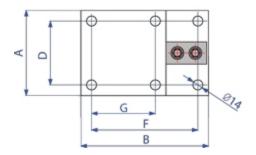

## **DETAIL 1**

|      | А   | В   | С   | D  | Е   | F   | G  | S  | Т  |
|------|-----|-----|-----|----|-----|-----|----|----|----|
| KSB5 | 120 | 215 | 120 | 90 | 150 | 185 | 90 | 25 | 15 |

dimensions in mm