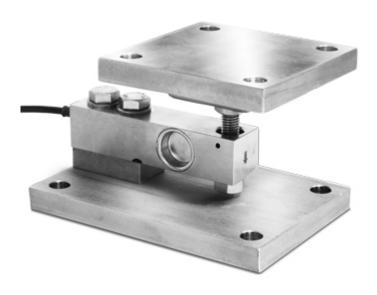

# **KSB**

"KSB" series stainless steel kit, for SBX/SBK shear beam load cells

Mounting kit for SBX/SBK series shear beam cells from 3.000 to 5.000kg, suitable for weighing hoppers, tanks, platforms etc. ADVANTAGES:

- AISI 304 stainless steel construction
- Simple and quick assembly
- Articulated upper plate for correct weighing in the presence of expansions/flexions
- Height adjustment for optimal levelling of the structure to be weighed
- Available in ATEX version for zones 1&21, 2&22.

### **MAIN FEATURES**

- MANUFACTURED IN AISI 304 STAINLESS STEEL
- HINGE ADJUSTABLE IN HEIGHT
- MECHANICAL COMPENSATION OF THERMAL SWELLINGS AND TRANSVERSAL FORCES
- EASY TO INSTALL
- GUARANTEES THE MAXIMUM PRECISION OF THE LOAD CELL.