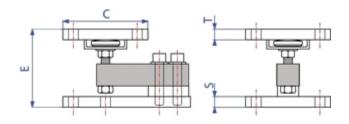

## **DETAIL 1**

|      | А   | В   | С   | D  | Е   | F   | G  | S  | Т  |
|------|-----|-----|-----|----|-----|-----|----|----|----|
| KSB5 | 120 | 215 | 120 | 90 | 150 | 185 | 90 | 25 | 15 |

dimensions in mm